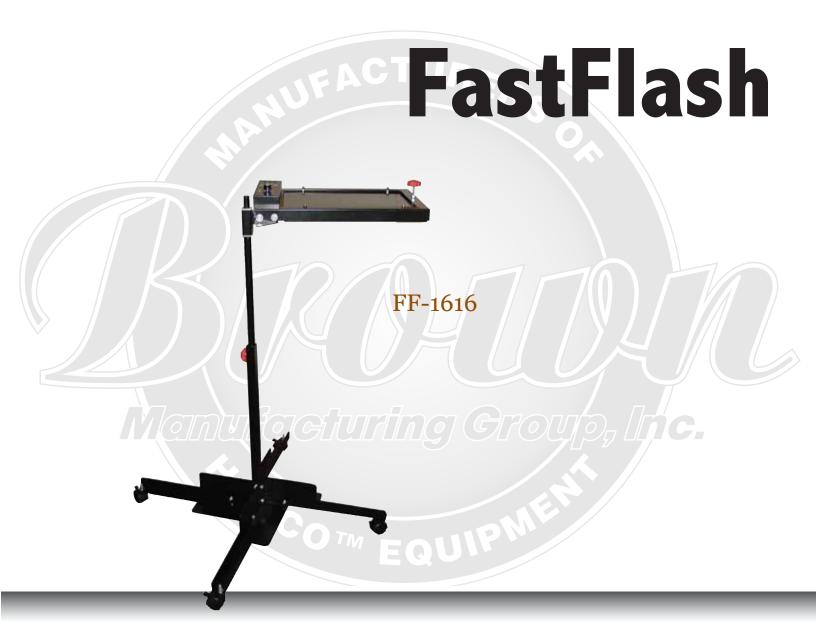

# $FastFlash^{TM}$

**Get 'em while they're hot.** These units are specifically designed to successfully flash cure in seconds and fully cure in 20 to 60 seconds. They allow a height adjustment of 30" to 40". These units come equipped with casters and rheostat controls. The calrod heaters in these machines are warranted for 3 years.

# **FastFlash**

## FastFlash features

- Rheostat controls
- Adjustable height adjustment

•

#### Construction

- Locking casters
- Calrod style heaters for reliability
- Heavy duty

### Warranty

- 3 years on heaters
- 1 year for all parts

| FastFlash   | FF-1616   | FF-2020   |
|-------------|-----------|-----------|
| Heat area   | 16" x 16" | 20" x 20" |
| Length      | 23"       | 29"       |
| Width       | 18"       | 23"       |
| Height      | 45"       | 45"       |
| Voltage     | 120V      | 208V      |
| Amperage    | 15A       | 15A       |
| Ship weight | 50 lbs    | 60 lbs    |