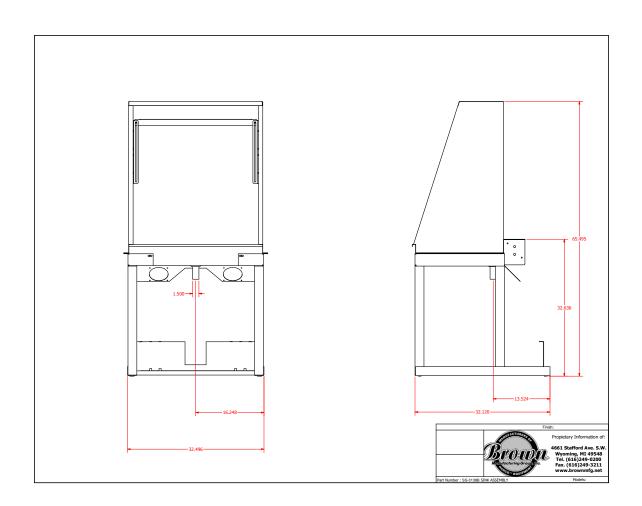

| WaterWorks         | SS-2024         | SS-3138         | SS-5450         |
|--------------------|-----------------|-----------------|-----------------|
| Power Requirements | 110V, 5A        | 110V, 5A        | 110V, 5A        |
| Width/Depth/Height | 32" x 26" x 56" | 32" x 30" x 75" | 58" x 30" x 85" |
| Maximum Screen     | 20" x 24"       | 31" x 36"       | 54" x 50"       |
| Shipping Weight    | 45 lbs          | 250 lbs.        | 350 lbs.        |