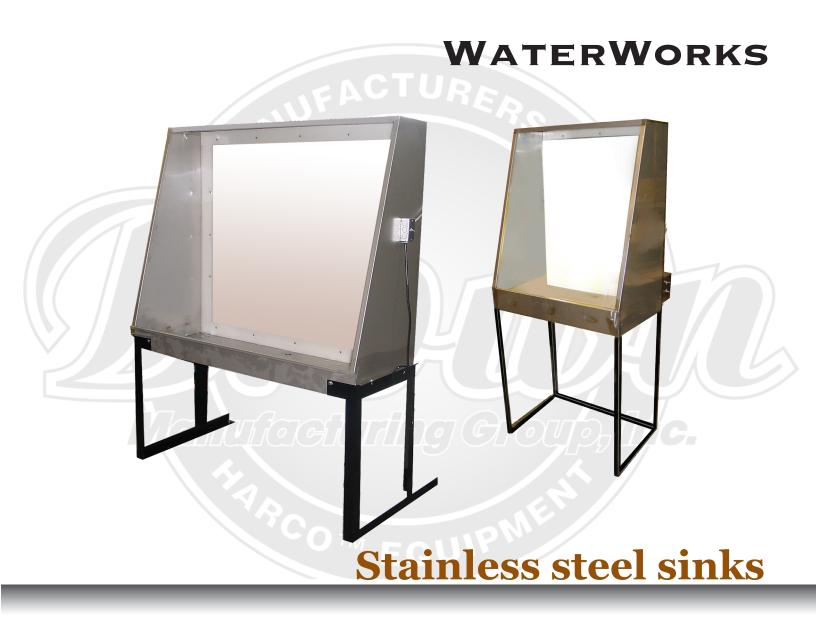

## WaterWorks Stainless Sinks

**Versatility meets necessity.** Every shop, large or small, needs an industrial style wash sink for processing screens. Many large shops will utilize more than one stainless unit to keep their screen room clean and to avoid cross contanimation of screen processing products. These units are designed with the durability necessary for industrial use.

## WATERWORKS

- Backlighting for easier screen processing.
- Stainless screen supports.
- Welded 1.75" drain.
- Stainless steel construction withstands the chemical and physical abuse of screen processing.
- Includes sturdy legs.

| WaterWorks         | SS-2024         | SS-3138         | SS-5450         |
|--------------------|-----------------|-----------------|-----------------|
| Power Requirements | 110V, 5A        | 110V, 5A        | 110V, 5A        |
| Width/Depth/Height | 32" x 26" x 56" | 32" x 30" x 75" | 58" x 30" x 85" |
| Maximum Screen     | 20" x 24"       | 31" x 36"       | 54" x 50"       |
| Shipping Weight    | 45 lbs          | 250 lbs.        | 350 lbs.        |